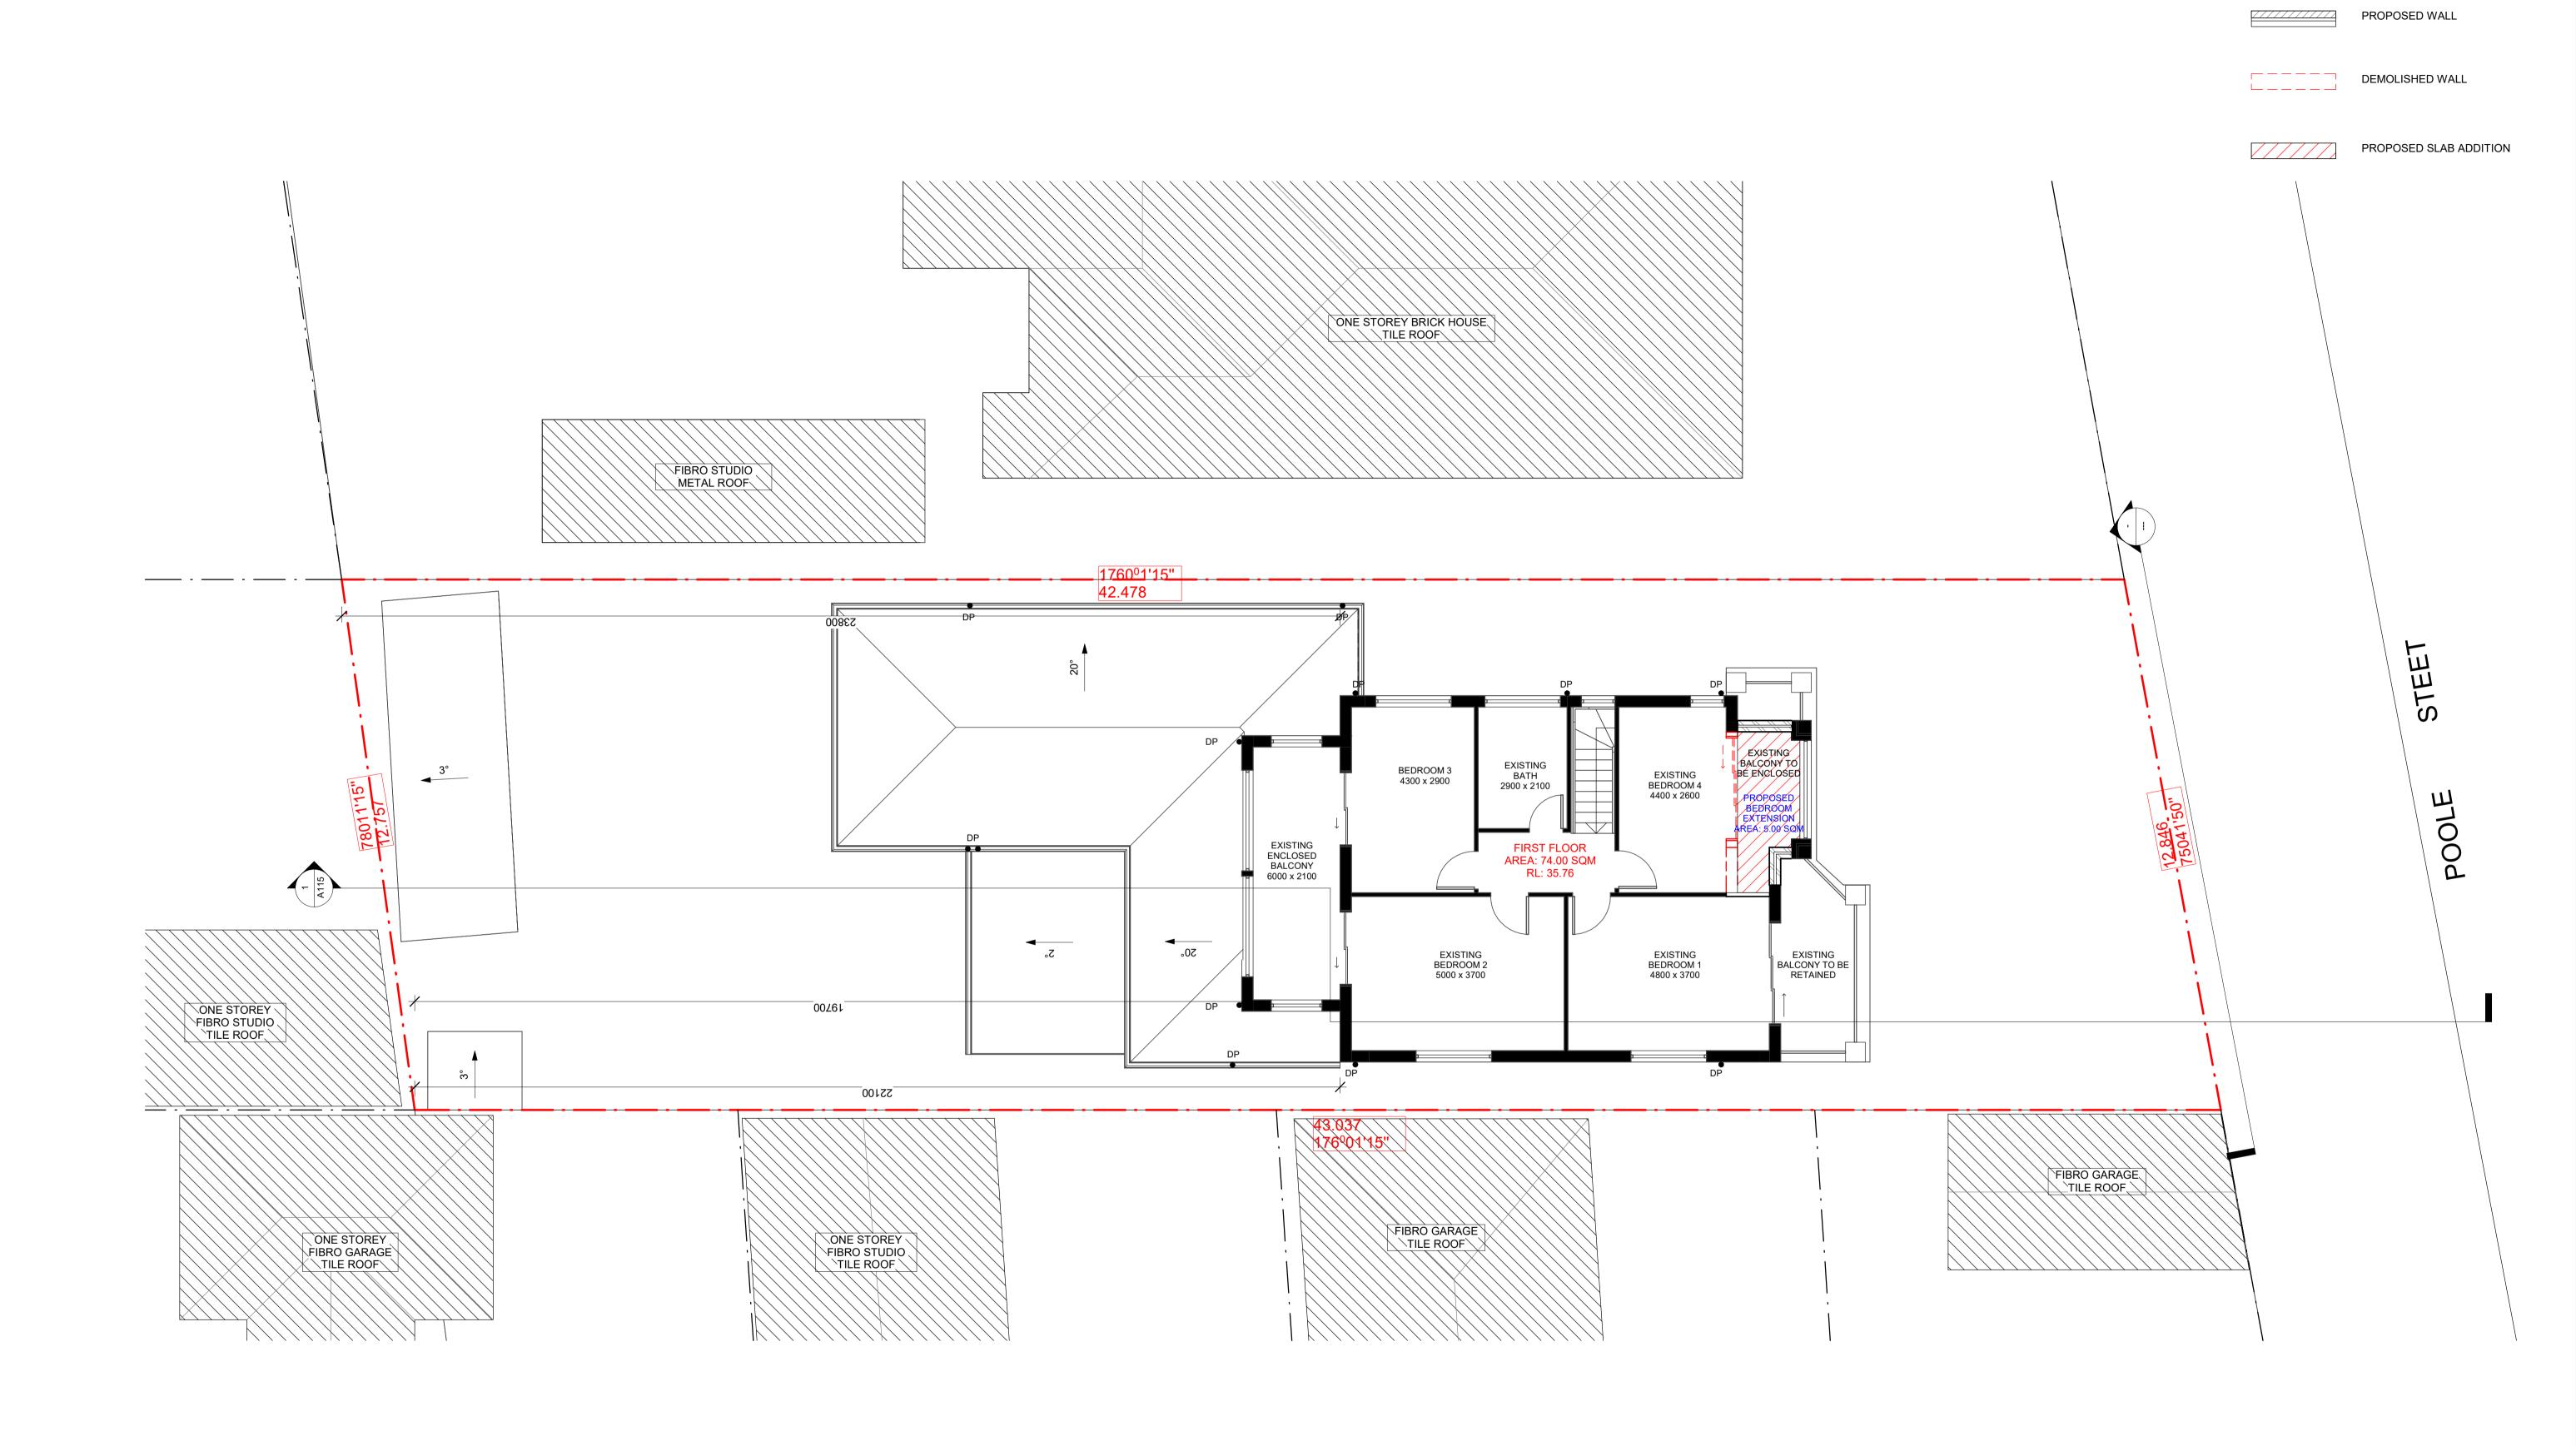

PROPOSED FIRST FLOOR PLAN PRELIMINERAY NOT FOR CONSTRUCTION

| DEVELOPMENT APPLICATION                      | SCALE @ A1:     | As indicated  |
|----------------------------------------------|-----------------|---------------|
| DEVELOPMENT APPLICATION                      | SCALE @ A3:     | 1 : 150       |
| ALTERATIONS & ADDITIONS TO EXISTING DWELLING | DRAWN BY:       | DATE:         |
| CLIENT:                                      | F.H             | 13/05/25      |
| <del></del>                                  | CHECKED BY:     | SHEET NUMBER: |
| MR P. KAZZI                                  | F.H             |               |
| ADDRESS:                                     | PROJECT NUMBER: |               |
| 1 POOLE ST, KINGSGROVE                       | 24030           | A111          |

**LEGEND** 

**EXISTING WALL**